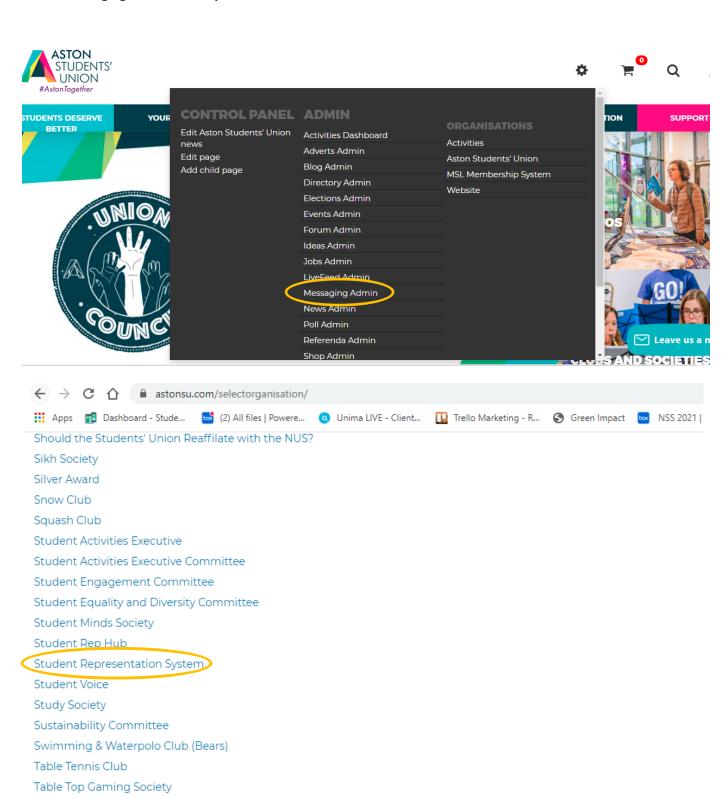

#### Messaging all Student Reps via the Website:

Taekwondo Club Tamil Society Tea Society Technical (SSC)

Student Representation System (change)